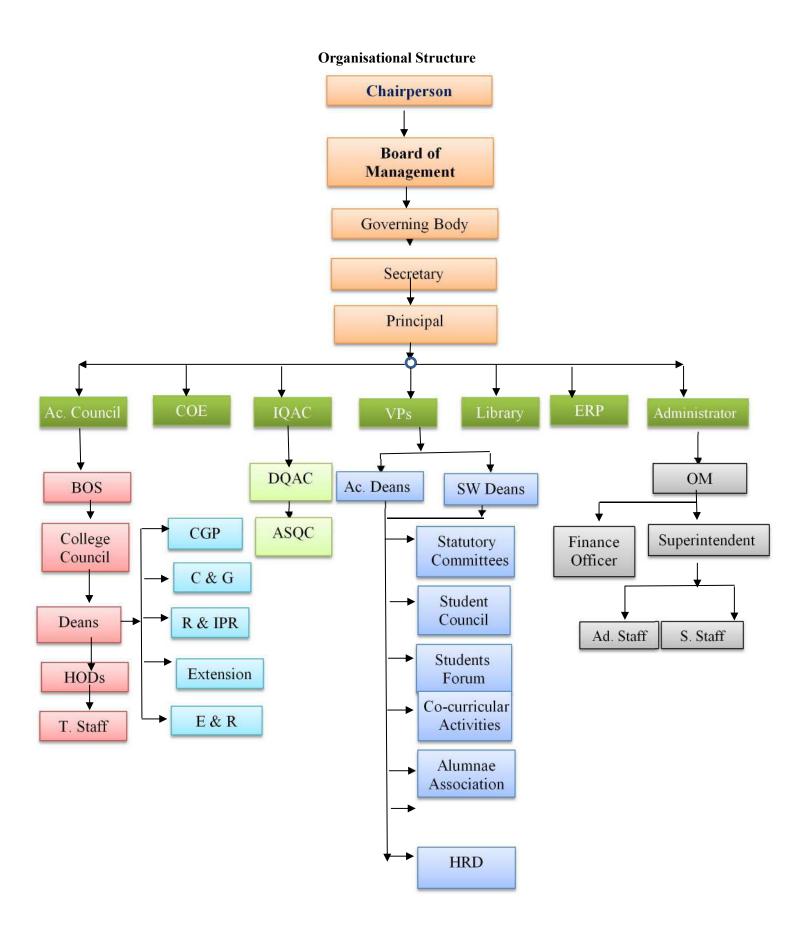

## Note:

Ac. Council - Academic Council

BOS - Board of Studies

HODs - Head of Department

T. Staff - Teaching Staff

CGP - Career Guidance and Placement

C & G - Counselling and Guidance

R & IPR - Research and Intellectual Property Rights

E & R - Ethics and Religion

COE - Controller of Examinations

IQAC - Internal Quality Assurance Cell

DQAC - Department Quality Assurance Cell

ASQC - Auxilium Students Quality Cell

VPs - Vice Principals

Ac. Deans - Academic Deans

SW Deans - Students Welfare Deans

HRD - Human Resource Development

ERP - Enterprise Resource Planning

OM - Office Manager

Ad. Staff - Administrative Staff

S. Staff - Supportive Staff